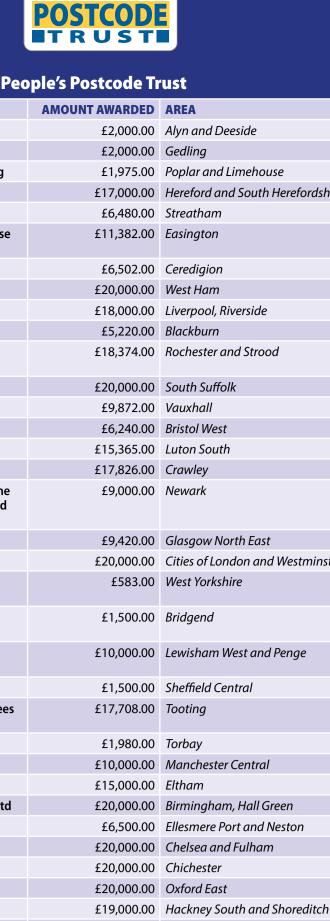

Westmorland and Lonsdale

Hackney North and Stoke Newington

£20,000.00 Sheffield Central

£5,936.00 Bristol West

**IPEOPLE'S** 

A Place in The World CIC Gedling Acorn FC and Soccer Coaching £1,975.00 Poplar and Limehouse **Action for Elders Trust** £17,000.00 Hereford and South Herefordshire £6,480.00 Streatham **Action on Elder Abuse** Easington **Acumen Community Enterprise Development Trust** Age Cymru Ceredigion £6,502.00 Ceredigion Age UK East London £20,000.00 West Ham **Ariel Trust** £18,000.00 Liverpool, Riverside Arts 2 Heal £5,220.00 Blackburn Ashdown Medway Rochester and Strood Accommodation Trust Aspect Living Foundation £20,000.00 South Suffolk **Autism Voice Limited** £9,872.00 Vauxhall **Avon and Bristol Law Centre** £6,240.00 Bristol West **Bangladesh Youth League** £15,365.00 Luton South Barnardo's £17,826.00 Crawley Beth Shalom Ltd trading as The Newark **National Holocaust Centre and** Museum **Bobath Scotland** £9,420.00 Glasgow North East **Bounce Back Foundation** Cities of London and Westminster **Bradford LGB&T Strategic** West Yorkshire